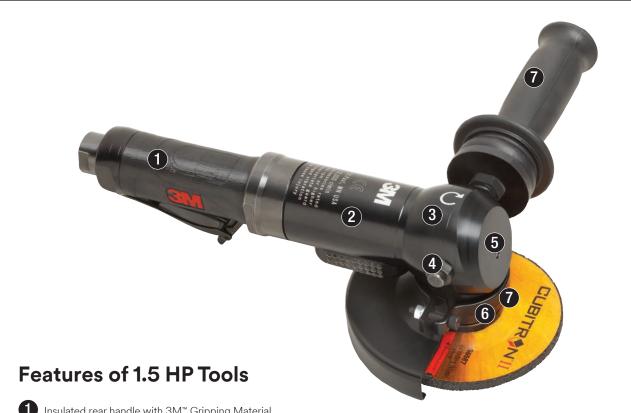

- Insulated rear handle with 3M™ Gripping Material
- Aerospace grade aluminum and surface coating (MIL-A-8625, Type III)
- Fully machined angle head and motor housing provides superior strength and durability
- Spindle lock and provided spanner wrench make abrasive changes easy
- Oiler screw and 3M™ Gear Oil 28827 eliminates messy grease guns and tubes; Drops of oil provided to angle head can be visually confirmed, ensuring appropriate lubrication has been applied
- Quick release clamp allows the infinitely adjustable guard to be repositioned without the use of hand tools
- Spindle-mounted autobalancer and vibration isolating side handle minimizes vibration felt by the operator