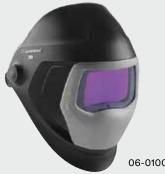

# 3M<sup>™</sup> Speedglas<sup>™</sup> Welding Helmet 9100

06-0100-30iSW

## Helmets with side windows - auto-darkening filter

### Part No Description

| Fartino       | Description                   |
|---------------|-------------------------------|
| 06-0100-10SW  | With Speedglas welding filter |
|               | 9100X (1.8"x3.7".).           |
| 06-0100-20SW  | With Speedglas welding filter |
|               | 9100X (2.1"x 4.2".).          |
| 06-0100-30SW  | With Speedglas welding filter |
|               | 9100XX (2.8"x4.2").           |
| 06-0100-30iSW | With Speedglas filter kit     |
|               | 9100XXi, incl welding filter  |
|               | and front cover 9100XXi       |
|               | (2.8"x4.2").                  |
|               |                               |