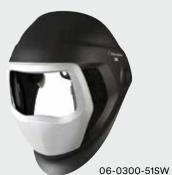

Part No 06-0300-51 06-0300-51SW

| v | Welding helmet 9100 without<br>side windows, with headband<br>and silver front.<br>Welding helmet 9100 with<br>side windows, headband and<br>front cover. |
|---|-----------------------------------------------------------------------------------------------------------------------------------------------------------|
|   |                                                                                                                                                           |