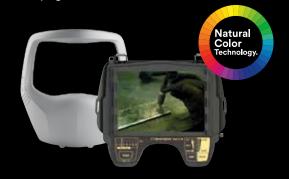

# 3M<sup>™</sup> Speedglas<sup>™</sup> Welding Filter Kit 9100XXi

Our top-of-the-line welding filter with improved optics and a special designed front cover with external controls for grinding and memory modes. This complete kit (front cover and welding filter) is compatible with Speedglas welding helmet models 9100, 9100-Air and 9100-QR.

Read more about the new 9100XXi welding filter on page 16.

Part No: 06-0000-30i-KIT Welding filter and front cover 9100XXi

| Part No                  | Description                                                        | Part No      | Description                                               | Part No                                | Description                                                      |
|--------------------------|--------------------------------------------------------------------|--------------|-----------------------------------------------------------|----------------------------------------|------------------------------------------------------------------|
| 04-0023-02               | 3M <sup>™</sup> Hard hat H701, white<br>(unvented).                | 06-0200-51   | Outer protection plate,<br>10/case.                       | 06-0300-55<br>06-0300-55i              | Heat-reflecting front cover 9100.<br>Heat-reflecting front cover |
| 04-0320-00               | Battery, 2/case.                                                   | 06-0200-51B  | Outer protection plate,                                   |                                        | 9100XXi.                                                         |
| 04-0400-55               | Battery holder, 2/case.                                            |              | 50/case.                                                  | 06-0400-51                             | Headband with assembly parts.                                    |
| 06-0000-10<br>06-0000-20 | Speedglas welding filter 9100V.<br>Speedglas welding filter 9100X. | 06-0200-52   | Outer protection plate scratch resistant, 10/case.        | 06-0400-52<br>06-0400-53               | Pivot mechanism, left and right.<br>Headband front part.         |
| 06-0000-30               | Speedglas welding filter<br>9100XX.                                | 06-0200-52B  | Outer protection plate scratch resistant, 50/case.        | 06-0400-54<br>06-0500-51               | Headband back part.<br>Head protection.                          |
| 06-0000-30i              | Speedglas welding filter<br>9100XXi.                               | 06-0200-53   | Outer protection plate heat resistant, 10/case.           | 06-0500-52<br>06-0500-53 <sup>1)</sup> | Neck protection.<br>Side windows cover plate,                    |
| 06-0000-30i-KIT          | Speedglas welding filter kit<br>9100XXi (incl front cover and      | 06-0200-53B  | Outer protection plate heat resistant, 50/case.           | 06-0500-56                             | 2 pairs.<br>Magnifying lens 1.5.                                 |
|                          | welding filter).                                                   | 06-0200-54   | Comfort sweatband, 3/case.                                | 06-0500-57                             | Magnifying lens 2.0.                                             |
| 06-0014-00NR             | Hard hat adapter 9100, with                                        |              | standard, 10/case.                                        | 06-0500-58                             | Magnifying lens 2.5.                                             |
|                          | assembly parts.                                                    | 06-0300-51   | Welding helmet without side                               | 06-0500-59                             | Magnifying lens 3.0.                                             |
| 06-0200-10               | Inner cover plate for 9100V                                        |              | windows, with headband.                                   | 06-0700-83                             | Hood.                                                            |
|                          | filter, 5/case. Plate marking                                      | 06-0300-51SW | Welding helmet with side                                  |                                        |                                                                  |
|                          | 117×50.                                                            |              | windows and headband, with                                |                                        |                                                                  |
| 06-0200-20               | Inner cover plate for 9100X                                        |              | front cover 9100.                                         |                                        |                                                                  |
|                          | filter, 5/case. Plate marking<br>117×61.                           | 06-0300-52   | Welding helmet without side<br>windows, without headband, |                                        |                                                                  |
| 06-0200-30               | Inner cover plate for 9100XX/                                      |              | with front cover 9100.                                    |                                        |                                                                  |
|                          | 9100XXi filters, 5/case. Plate                                     | 06-0300-52SW | Welding helmet with side                                  |                                        |                                                                  |
|                          | marking 117×77.                                                    |              | windows, without headband, with front cover.              |                                        |                                                                  |