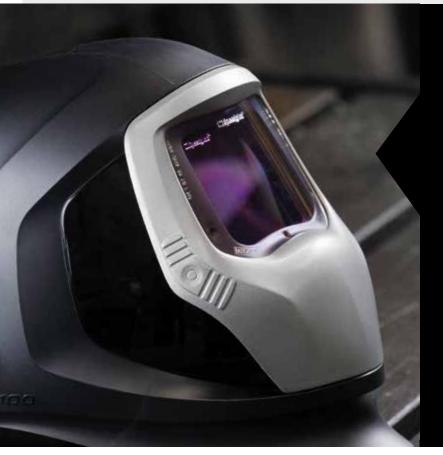

# 3M<sup>™</sup> Speedglas<sup>™</sup> Welding Helmet 9100

06-0100-30iSW

## Helmets with side windows - auto-darkening filter

### Part No Description

| Fartino       | Description                   |
|---------------|-------------------------------|
| 06-0100-10SW  | With Speedglas welding filter |
|               | 9100X (1.8"x3.7".).           |
| 06-0100-20SW  | With Speedglas welding filter |
|               | 9100X (2.1"x 4.2".).          |
| 06-0100-30SW  | With Speedglas welding filter |
|               | 9100XX (2.8"x4.2").           |
| 06-0100-30iSW | With Speedglas filter kit     |
|               | 9100XXi, incl welding filter  |
|               | and front cover 9100XXi       |
|               | (2.8"x4.2").                  |
|               |                               |