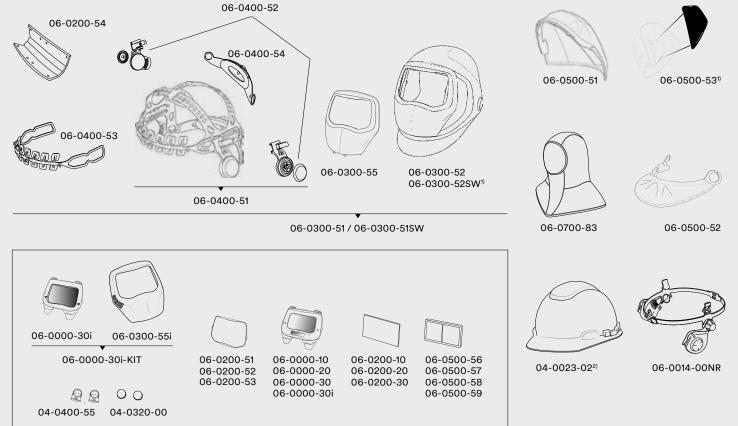

Read more about the new 9100XXi welding filter on page 16.

Part No: 06-0000-30i-KIT Welding filter and front cover 9100XXi

| Part No                  | Description                                                        | Part No      | Description                                               | Part No                                | Description                                                      |
|--------------------------|--------------------------------------------------------------------|--------------|-----------------------------------------------------------|----------------------------------------|------------------------------------------------------------------|
| 04-0023-02               | 3M <sup>™</sup> Hard hat H701, white<br>(unvented).                | 06-0200-51   | Outer protection plate,<br>10/case.                       | 06-0300-55<br>06-0300-55i              | Heat-reflecting front cover 9100.<br>Heat-reflecting front cover |
| 04-0320-00               | Battery, 2/case.                                                   | 06-0200-51B  | Outer protection plate,                                   |                                        | 9100XXi.                                                         |
| 04-0400-55               | Battery holder, 2/case.                                            |              | 50/case.                                                  | 06-0400-51                             | Headband with assembly parts.                                    |
| 06-0000-10<br>06-0000-20 | Speedglas welding filter 9100V.<br>Speedglas welding filter 9100X. | 06-0200-52   | Outer protection plate scratch resistant, 10/case.        | 06-0400-52<br>06-0400-53               | Pivot mechanism, left and right.<br>Headband front part.         |
| 06-0000-30               | Speedglas welding filter<br>9100XX.                                | 06-0200-52B  | Outer protection plate scratch resistant, 50/case.        | 06-0400-54<br>06-0500-51               | Headband back part.<br>Head protection.                          |
| 06-0000-30i              | Speedglas welding filter<br>9100XXi.                               | 06-0200-53   | Outer protection plate heat resistant, 10/case.           | 06-0500-52<br>06-0500-53 <sup>1)</sup> | Neck protection.<br>Side windows cover plate,                    |
| 06-0000-30i-KIT          | Speedglas welding filter kit<br>9100XXi (incl front cover and      | 06-0200-53B  | Outer protection plate heat resistant, 50/case.           | 06-0500-56                             | 2 pairs.<br>Magnifying lens 1.5.                                 |
|                          | welding filter).                                                   | 06-0200-54   | Comfort sweatband, 3/case.                                | 06-0500-57                             | Magnifying lens 2.0.                                             |
| 06-0014-00NR             | Hard hat adapter 9100, with                                        |              | standard, 10/case.                                        | 06-0500-58                             | Magnifying lens 2.5.                                             |
|                          | assembly parts.                                                    | 06-0300-51   | Welding helmet without side                               | 06-0500-59                             | Magnifying lens 3.0.                                             |
| 06-0200-10               | Inner cover plate for 9100V                                        |              | windows, with headband.                                   | 06-0700-83                             | Hood.                                                            |
|                          | filter, 5/case. Plate marking                                      | 06-0300-51SW | Welding helmet with side                                  |                                        |                                                                  |
|                          | 117×50.                                                            |              | windows and headband, with                                |                                        |                                                                  |
| 06-0200-20               | Inner cover plate for 9100X                                        |              | front cover 9100.                                         |                                        |                                                                  |
|                          | filter, 5/case. Plate marking<br>117×61.                           | 06-0300-52   | Welding helmet without side<br>windows, without headband, |                                        |                                                                  |
| 06-0200-30               | Inner cover plate for 9100XX/                                      |              | with front cover 9100.                                    |                                        |                                                                  |
|                          | 9100XXi filters, 5/case. Plate                                     | 06-0300-52SW | Welding helmet with side                                  |                                        |                                                                  |
|                          | marking 117×77.                                                    |              | windows, without headband, with front cover.              |                                        |                                                                  |

1) Please use Part No 06-0300-52SW when new side windows are required. 2) Many alternative colors available, see page 95