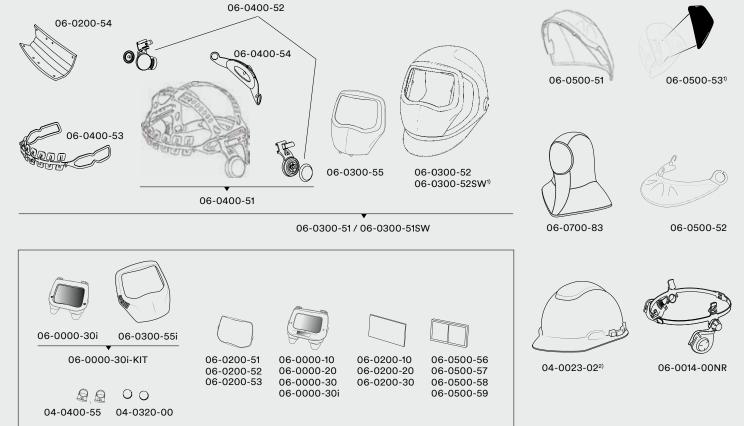

Read more about the new 9100XXi welding filter on page 16.

Part No: 06-0000-30i-KIT Welding filter and front cover 9100XXi

| Part No                  | Description                                                        | Part No      | Description                                               | Part No                                | Description                                                      |
|--------------------------|--------------------------------------------------------------------|--------------|-----------------------------------------------------------|----------------------------------------|------------------------------------------------------------------|
| 04-0023-02               | 3M <sup>™</sup> Hard hat H701, white<br>(unvented).                | 06-0200-51   | Outer protection plate,<br>10/case.                       | 06-0300-55<br>06-0300-55i              | Heat-reflecting front cover 9100.<br>Heat-reflecting front cover |
| 04-0320-00               | Battery, 2/case.                                                   | 06-0200-51B  | Outer protection plate,                                   |                                        | 9100XXi.                                                         |
| 04-0400-55               | Battery holder, 2/case.                                            |              | 50/case.                                                  | 06-0400-51                             | Headband with assembly parts.                                    |
| 06-0000-10<br>06-0000-20 | Speedglas welding filter 9100V.<br>Speedglas welding filter 9100X. | 06-0200-52   | Outer protection plate scratch resistant, 10/case.        | 06-0400-52<br>06-0400-53               | Pivot mechanism, left and right.<br>Headband front part.         |
| 06-0000-30               | Speedglas welding filter<br>9100XX.                                | 06-0200-52B  | Outer protection plate scratch resistant, 50/case.        | 06-0400-54<br>06-0500-51               | Headband back part.<br>Head protection.                          |
| 06-0000-30i              | Speedglas welding filter<br>9100XXi.                               | 06-0200-53   | Outer protection plate heat resistant, 10/case.           | 06-0500-52<br>06-0500-53 <sup>1)</sup> | Neck protection.<br>Side windows cover plate,                    |
| 06-0000-30i-KIT          | Speedglas welding filter kit<br>9100XXi (incl front cover and      | 06-0200-53B  | Outer protection plate heat resistant, 50/case.           | 06-0500-56                             | 2 pairs.<br>Magnifying lens 1.5.                                 |
|                          | welding filter).                                                   | 06-0200-54   | Comfort sweatband, 3/case.                                | 06-0500-57                             | Magnifying lens 2.0.                                             |
| 06-0014-00NR             | Hard hat adapter 9100, with                                        |              | standard, 10/case.                                        | 06-0500-58                             | Magnifying lens 2.5.                                             |
|                          | assembly parts.                                                    | 06-0300-51   | Welding helmet without side                               | 06-0500-59                             | Magnifying lens 3.0.                                             |
| 06-0200-10               | Inner cover plate for 9100V                                        |              | windows, with headband.                                   | 06-0700-83                             | Hood.                                                            |
|                          | filter, 5/case. Plate marking                                      | 06-0300-51SW | Welding helmet with side                                  |                                        |                                                                  |
|                          | 117×50.                                                            |              | windows and headband, with                                |                                        |                                                                  |
| 06-0200-20               | Inner cover plate for 9100X                                        |              | front cover 9100.                                         |                                        |                                                                  |
|                          | filter, 5/case. Plate marking<br>117×61.                           | 06-0300-52   | Welding helmet without side<br>windows, without headband, |                                        |                                                                  |
| 06-0200-30               | Inner cover plate for 9100XX/                                      |              | with front cover 9100.                                    |                                        |                                                                  |
|                          | 9100XXi filters, 5/case. Plate                                     | 06-0300-52SW | Welding helmet with side                                  |                                        |                                                                  |
|                          | marking 117×77.                                                    |              | windows, without headband, with front cover.              |                                        |                                                                  |

1) Please use Part No 06-0300-52SW when new side windows are required. 2) Many alternative colors available, see page 95