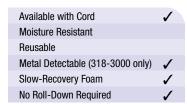

## **3M<sup>™</sup> E-A-R<sup>™</sup> Push-Ins<sup>™</sup> Earplugs**

No roll-down is required with these earplugs. A gentle push is all it takes for easy, consistent insertion. Blue stem makes insertion and removal easy and helps keep the tips clean when the wearer's hands are dirty. The unique, soft 3M™ E-A-Rform™ Foam Tip is shaped and sized to mold comfortably for most ears.

NRR 28 dB\*

| Product Number | UPC Number       | Abbreviated General Description                              | Case Qty |
|----------------|------------------|--------------------------------------------------------------|----------|
| 318-1001       | 10080529 18001 5 | Push-Ins Earplug Corded                                      | 400 PR   |
| 318-1005       | 10080529 18005 3 | Push-Ins Earplug Corded, Econopack                           | 1,500 PR |
| 318-1003       | 10080529 18003 9 | Push-Ins Earplug Corded                                      | 2,000 PR |
| 318-1000       | 10080529 18000 8 | Push-Ins Earplug Uncorded                                    | 400 PR   |
| 318-1004       | 10080529 18004 6 | Push-Ins Earplug Uncorded, Econopack                         | 1,500 PR |
| 318-1002       | 10080529 18002 2 | Push-Ins Earplug Uncorded                                    | 2,000 PR |
| 318-3000       | 10080529 19014 4 | Push-Ins Metal Detectable Earplug with Metal Detectable Cord | 2,000 PR |
| VP318-1001     | 10080529 19092 2 | Push-Ins Earplug Corded, Vending Pack                        | 500 PR   |