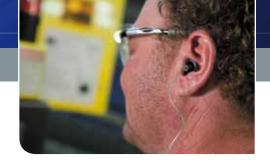

## **3M<sup>™</sup> E-A-R<sup>™</sup> Push-Ins<sup>™</sup> Earplugs**

No roll-down is required with these earplugs. A gentle push is all it takes for easy, consistent insertion. Blue stem makes insertion and removal easy and helps keep the tips clean when the wearer's hands are dirty. The unique, soft 3M™ E-A-Rform™ Foam Tip is shaped and sized to mold comfortably for most ears.