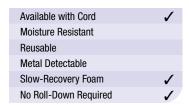

## 3M<sup>™</sup> E-A-R<sup>™</sup> Push-Ins<sup>™</sup> with Grip Rings

Push-Ins earplugs with patented grip rings gently seal the ear. The flexible stem makes insertion and removal easy and helps keep the tips clean when the wearer's hands are dirty. Foam tips made of soft polyurethane foam.

NRR 30 dB\*

| Product Number | UPC Number       | Abbreviated General Description           | Case Qty |
|----------------|------------------|-------------------------------------------|----------|
| 318-1009       | 10080529 18011 4 | Push-Ins with Grip Rings Earplug Corded   | 2,000 PR |
| 318-1008       | 10080529 18010 7 | Push-Ins with Grip Rings Earplug Uncorded | 2,000 PR |