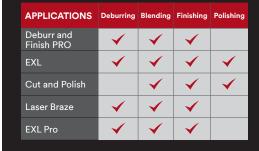

## Classification FAMILY Deburr & Finish PRO

Scotch-Brite<sup>™</sup> Unitized Wheels

(2:17 MIN)

3M.com/ScotchBriteAbrasives 26 APPLICATIONS

SYSTEMS AUTOMATION

0

Center Hole

Roloc<sup>\*</sup>