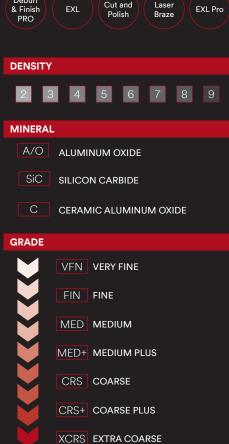

## Classification FAMILY Deburr & Finish PRO

Scotch-Brite<sup>™</sup> Unitized Wheels

(2:17 MIN)

3M.com/ScotchBriteAbrasives 26 APPLICATIONS

SYSTEMS AUTOMATION

0

Center Hole

Roloc<sup>\*</sup>