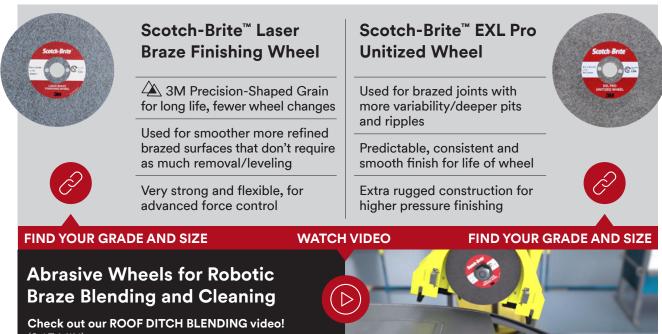

## Scotch-Brite<sup>™</sup> Cut and Polish **Unitized Wheels**

Highly durable and aggressive to remove oxides, rusts and colors to produce a shiny or polished finish

Aluminum oxide mineral has high cut-rate, hardness and strength

Excellent for aggressive heavy duty blending and finishing with uniform results

Good replacement for rubber bonded wheels and small set-up wheels