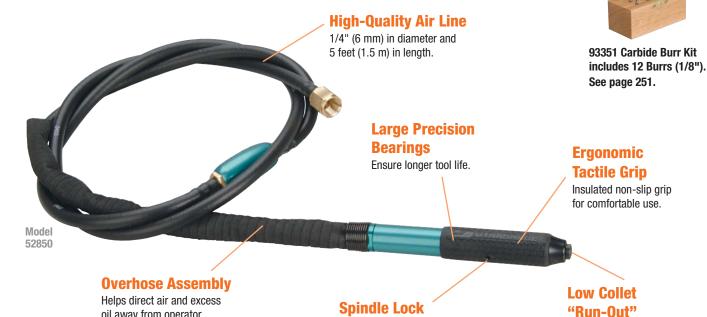

### Model 52850 1/8" Collet Model 52855 3 mm Collet

- · Each model accepts optional collet inserts: 1/16" (51760) and 3/32" (51674).
- Whisper-quiet sound levels of 67 dB(A).

#### **Variable Speed Flow Control**

oil away from operator.

12" (305 mm) in length.

Adjust your desired speed with dial, from 35,000 to 60,000 RPM. Unlike "roll valves," your speed STAYS SET when turning tool off and on.

With "thru-hole" for

wrenches!

quick accessory change.

No struggling with two

## **Push-Button Operation**

Minimizes vibration and

ensures high-quality cut.

For simple on/off tool operation. Tool comes on at same speed as when you shut it off!

| Model<br>Number | Collet<br>Insert | Motor<br>RPM | Motor<br>hp (W) | Sound<br>Level | Maximum Air Flow<br>SCFM (L/Min) | Air Pressure<br>PSIG (Bar) | Air Inlet<br>Thread | Hose I.D.<br>Inch (mm) | Weight<br>Pound (kg) | Length<br>Inch (mm) | Diameter<br>Inch (mm) |
|-----------------|------------------|--------------|-----------------|----------------|----------------------------------|----------------------------|---------------------|------------------------|----------------------|---------------------|-----------------------|
| 52850           | 1/8"             | 60,000       | .1 (75)         | 67 dB(A)       | 6 (170)                          | 90 (6.2)                   | 1/4" NPT            | 1/4 (6)                | .7 (6.3)             | 4.5 (114)           | .6 (15)               |
| 52855           | 3 mm             | 60,000       | .1 (75)         | 67 dB(A)       | 6 (170)                          | 90 (6.2)                   | 1/4" NPT            | 1/4 (6)                | .7 (6.3)             | 4.5 (114)           | .6 (15)               |