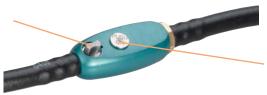

With "thru-hole" for

wrenches!

quick accessory change.

No struggling with two