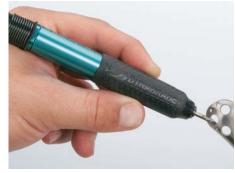

## **Precision Deburring & Finishing Tool**

Precision deburring, finishing and engraving, with easily adjustable speed to suit each application! Designed with "The Dynabrade Difference," this is an essential tool for turbine blade manufacturers, tool & die shops, machine shops, investment castings, jewelry, medical implants, composites and more!

Compact size provides precise control.