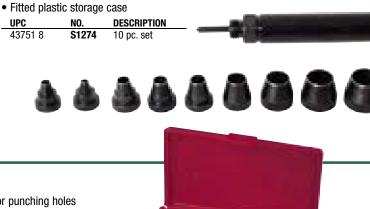

## **PROFESSIONAL 10-PIECE GASKET PUNCH SET, 10PC.**

- For punching holes in gasket material, leather, rubber, canvas, cardboard, plastic and sheet metal
- Nine interchangeable hardened and tempered alloy steel punches: 1/4", 5/16", 3/8", 7/16", 1/2", 5/8", 3/4", 7/8" and 1"
- Heavy-duty, spring-loaded, self-centering steel mandrel
- Both mandrel and punches are knurled and have a threaded coupling to prevent slippage and hold punch securely to mandrel

## **GASKET PUNCH SET**

- Compact and economical set for punching holes in soft materials and leather
- Set of 10 punches, one each of 1/4", 5/16", 3/8", 7/16", 1/2", 9/16", 5/8", 3/4", 7/8" and 1", with driving mandrel comes in a molded plastic storage case