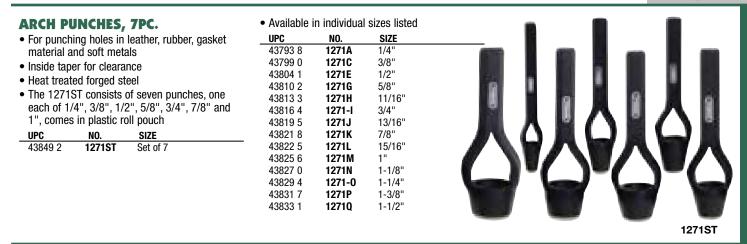

## SPECIALTY TOOLS Punches & Punch Sets

Arch Punches, Hollow Steel Punches and Gasket Punches are all used for punching round holes in gasket material, leather, rubber, canvas, cardboard, plastic, sheet metal and other soft materials. These fine quality tools are forged and heat-treated for long life and the cutting edges will stay sharper longer.

 UPC
 NO.

 43759 4
 \$1270

"Precision, Specialty and Innovation . . . Since 1922"

T-113