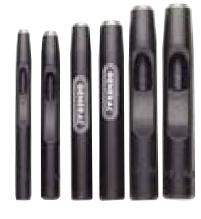

## **HOLLOW STEEL PUNCHES, 6PC.**

- For punching holes in leather, rubber, canvas, cardboard, plastic and other materials
- Made of forged steel with side clearance hole for easy removal of punched material
- The 1280ST which consists of six punches, 3/16", 1/4", 5/16", 3/8", 7/16", and 1/2", comes in a plastic roll pouch

| 020     | NU.    | SIZE     |  |
|---------|--------|----------|--|
| 43896 6 | 1280ST | Set of 6 |  |

| <ul> <li>Available</li> </ul> | in individual | sizes listed |
|-------------------------------|---------------|--------------|
| UPC                           | NO.           | SIZE         |
| 43856 0                       | 1280A         | 3/32"        |
| 43859 1                       | 1280B         | 1/8"         |
| 43862 1                       | 1280C         | 5/32"        |
| 43865 2                       | 1280D         | 3/16"        |
| 43868 3                       | 1280E         | 7/32"        |
| 43870 6                       | 1280F         | 1/4"         |
| 43872 0                       | 1280G         | 9/32"        |
| 43874 4                       | 1280H         | 5/16"        |
| 43876 8                       | 1280-l        | 11/32"       |
| 43878 2                       | 1280J         | 3/8"         |
| 43880 5                       | 1280K         | 13/32"       |
| 43882 9                       | 1280L         | 7/16"        |
| 43884 3                       | 1280M         | 1/2"         |
| 43886 7                       | 1280N         | 9/16"        |
| 43888 1                       | 1280-0        | 5/8"         |
| 43890 4                       | 1280P         | 3/4"         |
|                               |               |              |