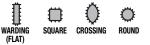

size
- #2 single style cut
- · General Purpose file set for hobbyists and craftsmen

| UPC     | NO.                  |            |
|---------|----------------------|------------|
| 42319 1 | <b>\$477</b> 3 files | and handle |







### 12-PIECE SWISS PATTERN NEEDLE FILE SET

- A complete set of General Purpose files to meet the needs of craftsman, hobbyists and jewelers
- · Files are made of high quality tool steel
- Set includes 12 different files including the three most commonly used file shapes: flat, round and triangular. All measure 5-1/2" (138mm) long
- · Packed in snap button plastic case
- #2 single style cut

| U       | ,    |        |             |
|---------|------|--------|-------------|
| UPC     | NO.  | LENGTH | FILES IN SE |
| 42315.3 | S475 | 5-1/2" | 12          |

















S475

SPECIALTY

## **6-PIECE SWISS PATTERN NEEDLE FILE SET**

- . Designed to meet the exacting requirements of tool and die makers, instrument makers, jewelers, watchmakers and other craftspeople
- · Precision made of finest quality tool steel
- · Packed in snap button plastic case
- #2 single style cut

| UPC     | NO.  | LENGTH | FILES IN SET |
|---------|------|--------|--------------|
| 42318 4 | S476 | 5-1/2" | 6            |

#### **FILE END VIEWS**















S476