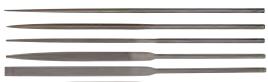

#### **6-PIECE SWISS PATTERN NEEDLE FILE SET**

- · A basic set of General all purpose files to meet the needs of craftspeople, tool and die makers, hobbyists and jewelers
- Set includes six different files. All measure 5-1/2" (138mm) long with 1/8" (3mm) diameter shanks
- Files are constructed of high quality Chromium Alloy Steel
- All files are 2-1/2" (63mm) long, #2 Single Cut Swiss Pattern
- Knurled handle file can be used without handle assembly
- · Precision locking screw chuck holds files securely in place
- Precision engineered 700 Series Versa-Grip™ handle for maximum performance

### 12-PIECE SWISS PATTERN NEEDLE FILE SET

- A complete set of General Purpose files to meet the needs of craftsman, hobbyists and jewelers
- · Files are made of high quality tool steel
- Set includes 12 different files including the three most commonly used file shapes: flat, round and triangular. All measure 5-1/2" (138mm) long
- · Packed in snap button plastic case
- #2 single style cut

## **6-PIECE SWISS PATTERN NEEDLE FILE SET**

- . Designed to meet the exacting requirements of tool and die makers, instrument makers, jewelers, watchmakers and other craftspeople
- · Precision made of finest quality tool steel
- · Packed in snap button plastic case
- #2 single style cut