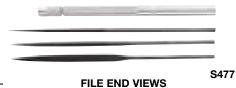

**FILE END VIEWS** 

707476

| UPC     | NO.                  |            |
|---------|----------------------|------------|
| 42319 1 | <b>\$477</b> 3 files | and handle |