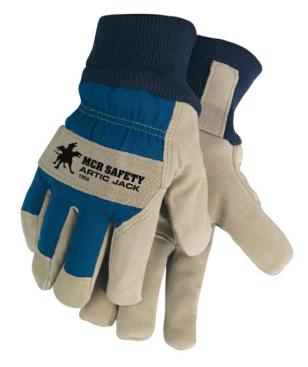

Artic Jack<sup>®</sup> Split Pigskin Leather Palm Work Gloves Insulated Gloves Lined with Thermosock<sup>®</sup> Fabric Back with Knit Wrist

Insulated gloves lined with Thermosock<sup>®</sup> for colder temperatures