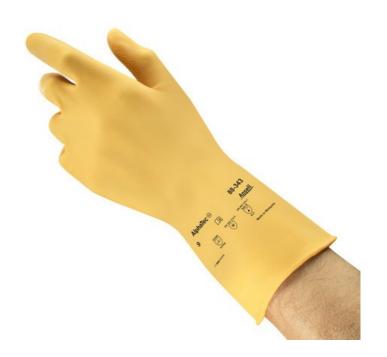

## **88-343**Mediumweight unlined natural rubber glove

Previously known as: Canners & Handlers

### Mediumweight unlined natural rubber glove

#### Previously known as: Canners & Handlers